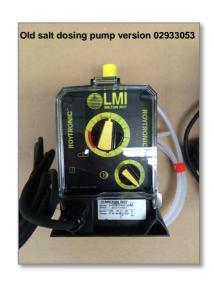

## New salt dosing pump

In June 2014, a new salt dosing pump will be introduced beside our generator range. As you know salt dosing pumps can be chosen as an efficient option for salt adding in our machines, in that case it replaces the doser tube and the bag of salt normally delivered. Salt injected in water will ensure a perfect and regular harvesting process of the ice along the cylinder. It has also a positive effect on scale appearance (especially when hard water is used). The quantity of salt dispenses in water is about 100 grams per tons (100 ppm) and using a salt dosing pump helps you to set this value with regularity and precision.

Precision of the new pump is better than the old one and will be around 0,002 liters per hour, setting is also very easy and will require less than one minute.

GEA Refrigeration Technologies

**GEA Refrigeration France S.A.S** 