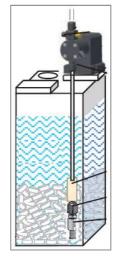

side our generator range. As you know salt dosing pumps can be chosen as an efficient option for salt adding in our machines, in that case it replaces the doser tube and the bag of salt normally delivered. Salt injected in water will ensure a perfect and regular harvesting process of the ice along the cylinder. It has also a positive effect on scale appearance (especially when hard water is used). The quantity of salt dispenses in water is about 100 grams per tons (100 ppm) and using a salt dosing pump helps you to set this value with regularity and precision.

Precision of the new pump is better than the old one and will be around 0,002 liters per hour, setting is also very easy and will require less than one minute.



GEA Refrigeration Technologies

**GEA Refrigeration France S.A.S** 



Salt dosing pump installation